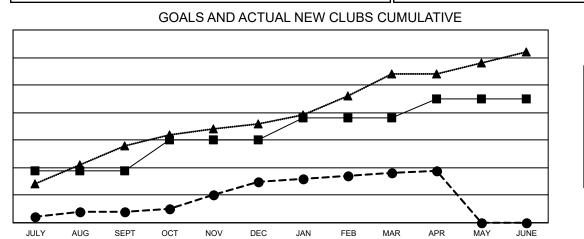

## LOCATION: INDIA

GMT: OPEN

GMT CA<sub>6</sub>

| Clubs         |               |             |               | Members               |                        |                         |                                                    |  |  |
|---------------|---------------|-------------|---------------|-----------------------|------------------------|-------------------------|----------------------------------------------------|--|--|
|               | RESULTS FOR   | R 2019-2020 |               | RESULTS FOR 2019-2020 |                        |                         |                                                    |  |  |
| QUARTER       | NEW CLUB GOAL | NEW CLUBS   | DROPPED CLUBS | QUARTER               | BER GROWTH NET<br>GOAL | MEMBER GROWTH<br>ACTUAL | DROPPED<br>MEMBERS ACTUAI<br>(including transfers) |  |  |
| JULY/AUG/SEPT | 19            | 4           | 3             | JULY/AUG/SEPT         | 450                    | 791                     | 577                                                |  |  |
| OCT/NOV/DEC   | 11            | 11          | 13            | OCT/NOV/DEC           | 395                    | 735                     | 1,253                                              |  |  |
| JAN/FEB/MAR   | 8             | 3           | 6             | JAN/FEB/MAR           | 280                    | 517                     | 325                                                |  |  |
| APR/MAY/JUNE  | 7             | 1           | 1             | APR/MAY/JUNE          | 305                    | 105                     | 106                                                |  |  |

- CURRENT YEAR ACTUAL NEW CLUBS

LAST YEAR ACTUAL NEW CLUBS

| DROPPED CLUBS: 23  |       | 281 CLUBS OF 511 ADDED 1 OR MORE | GENDER DISTRIBUTION                |                 |       |
|--------------------|-------|----------------------------------|------------------------------------|-----------------|-------|
|                    |       | NEW MEMBERS                      | MALE                               | 13,426 (73.98%) |       |
| DROPPED MEMBERS    |       |                                  | FEMALE                             | 4,722 (26.02%)  |       |
| DECEASED           | 35    | CLICK HERE FOR CUMULATIVE        | TOTAL FAMILY UNIT MEMBERS          |                 | 7,978 |
| CLUB CANCELLED 337 |       | MEMBERSHIP DATA                  |                                    |                 |       |
| OTHER              | 1,889 |                                  | FAMILY MEMBERS PAYING HALF DUES 4, |                 | 4,450 |
| TOTAL              | 2,261 |                                  |                                    |                 |       |