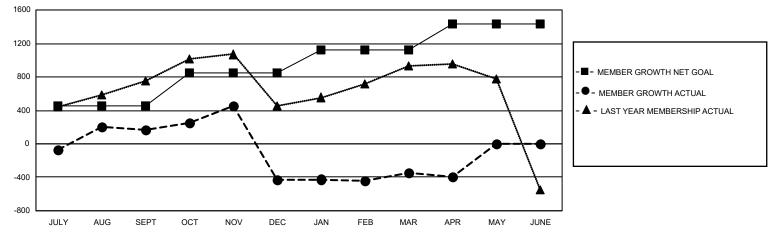

## LOCATION: INDIA

GMT: OPEN

GMT CA<sub>6</sub>

| Clubs         |               |             |               | Members               |                        |                         |                                                    |  |  |
|---------------|---------------|-------------|---------------|-----------------------|------------------------|-------------------------|----------------------------------------------------|--|--|
|               | RESULTS FOR   | R 2019-2020 |               | RESULTS FOR 2019-2020 |                        |                         |                                                    |  |  |
| QUARTER       | NEW CLUB GOAL | NEW CLUBS   | DROPPED CLUBS | QUARTER               | BER GROWTH NET<br>GOAL | MEMBER GROWTH<br>ACTUAL | DROPPED<br>MEMBERS ACTUAI<br>(including transfers) |  |  |
| JULY/AUG/SEPT | 19            | 4           | 3             | JULY/AUG/SEPT         | 450                    | 791                     | 577                                                |  |  |
| OCT/NOV/DEC   | 11            | 11          | 13            | OCT/NOV/DEC           | 395                    | 735                     | 1,253                                              |  |  |
| JAN/FEB/MAR   | 8             | 3           | 6             | JAN/FEB/MAR           | 280                    | 517                     | 325                                                |  |  |
| APR/MAY/JUNE  | 7             | 1           | 1             | APR/MAY/JUNE          | 305                    | 105                     | 106                                                |  |  |

- CURRENT YEAR ACTUAL NEW CLUBS

LAST YEAR ACTUAL NEW CLUBS

| DROPPED CLUBS: 23  |       | 281 CLUBS OF 511 ADDED 1 OR MORE | GENDER DISTRIBUTION                |                 |       |
|--------------------|-------|----------------------------------|------------------------------------|-----------------|-------|
|                    |       | NEW MEMBERS                      | MALE                               | 13,426 (73.98%) |       |
| DROPPED MEMBERS    |       |                                  | FEMALE                             | 4,722 (26.02%)  |       |
| DECEASED           | 35    | CLICK HERE FOR CUMULATIVE        | TOTAL FAMILY UNIT MEMBERS          |                 | 7,978 |
| CLUB CANCELLED 337 |       | MEMBERSHIP DATA                  |                                    |                 |       |
| OTHER              | 1,889 |                                  | FAMILY MEMBERS PAYING HALF DUES 4, |                 | 4,450 |
| TOTAL              | 2,261 |                                  |                                    |                 |       |